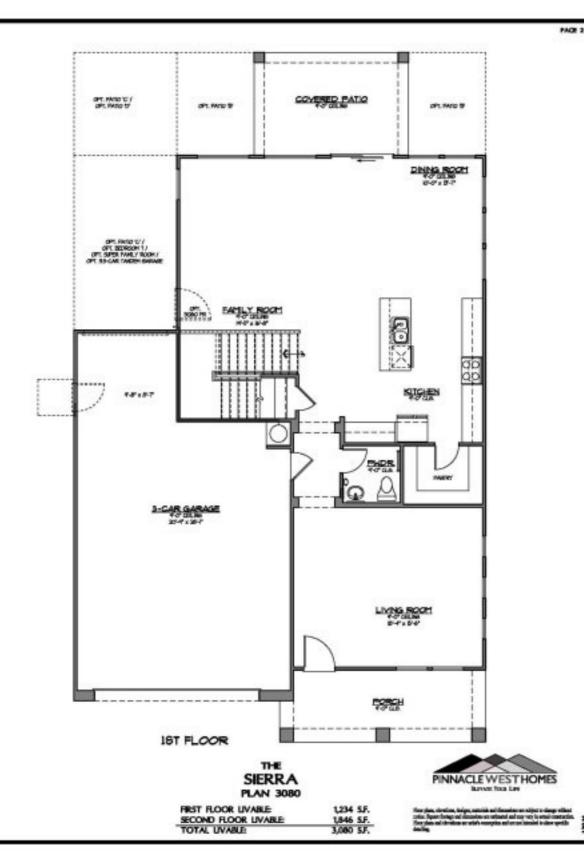

PACE 1

FRONT ELEVATION 'A'

FRONT ELEVATION 'B'

FRONT ELEVATION 'C'

| THE<br>SIERRA<br>PLAN 3080                  |                          | PINNACLE WESTHOMES                                                                                                                                                                                                                          |
|---------------------------------------------|--------------------------|---------------------------------------------------------------------------------------------------------------------------------------------------------------------------------------------------------------------------------------------|
| FIRST FLOOR LIVABLE<br>SECOND FLOOR LIVABLE | 1,234 S.F.<br>1,846 S.F. | Flor yian, rientine, dasjer, natriki od dinanice ne utjet u ilung-vilkar<br>soka. Span fonga od dinanice ar ostratel autore nej instali instructor.<br>Teo yian dinala dinalam er ostal senegtim ed or se istratel i dan gerfit<br>datilig. |
| TOTAL UVABLE                                | 3,000 S.F.               |                                                                                                                                                                                                                                             |