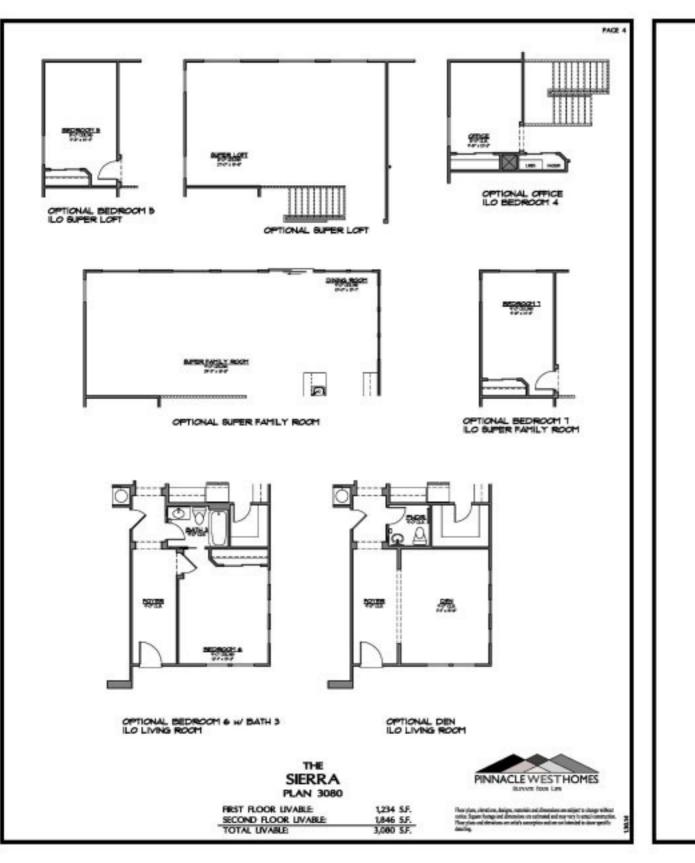

PACE 1

FRONT ELEVATION 'A'

FRONT ELEVATION 'B'

FRONT ELEVATION 'C'

| THE<br>SIERRA<br>PLAN 3080                  |                          | PINNACLE WESTHOMES                                                                                                                                                                                                                          |
|---------------------------------------------|--------------------------|---------------------------------------------------------------------------------------------------------------------------------------------------------------------------------------------------------------------------------------------|
| FIRST FLOOR LIVABLE<br>SECOND FLOOR LIVABLE | 1,234 S.F.<br>1,846 S.F. | Flor yian, rientine, dasjer, natriki od dinanice ne utjet u ilung-vilkar<br>soka. Span fonga od dinanice ar ostratel autore nej instali instructor.<br>Teo yian dinala dinalam er ostal senegtim ed or se istratel i dan gerfit<br>datilig. |
| TOTAL UVABLE                                | 3,000 S.F.               |                                                                                                                                                                                                                                             |