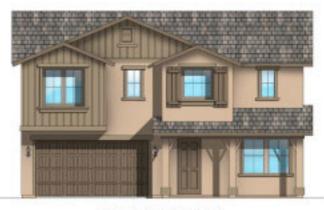

PACE 1

FRONT ELEVATION 'A'

FRONT ELEVATION 'B'

FRONT ELEVATION 'C'

| THE<br>SIERRA<br>PLAN 3080                  |                          | PINNACLE WESTHOMES                                                                                                                                                                                                                          |
|---------------------------------------------|--------------------------|---------------------------------------------------------------------------------------------------------------------------------------------------------------------------------------------------------------------------------------------|
| FIRST FLOOR LIVABLE<br>SECOND FLOOR LIVABLE | 1,234 S.F.<br>1,846 S.F. | Flor yian, rientine, dasjer, natriki od dinanice ne utjet u ilung-vilkar<br>soka. Span fonga od dinanice ar ostratel autore nej instali instructor.<br>Teo yian dinala dinalam er ostal senegtim ed or se istratel i dan gerfit<br>datilig. |
| TOTAL UVABLE                                | 3,000 S.F.               |                                                                                                                                                                                                                                             |