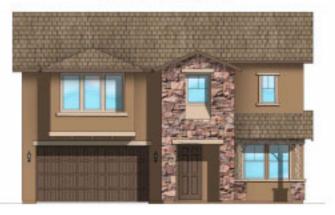

PACE 1

FRONT ELEVATION 'A'

FRONT ELEVATION 'B'

FRONT ELEVATION 'C'

| THE<br>SIERRA<br>PLAN 3080                  |                          | PINNACLE WESTHOMES                                                                                                                                                                                                                          |
|---------------------------------------------|--------------------------|---------------------------------------------------------------------------------------------------------------------------------------------------------------------------------------------------------------------------------------------|
| FIRST FLOOR LIVABLE<br>SECOND FLOOR LIVABLE | 1,234 S.F.<br>1,846 S.F. | Flor yian, rientine, dasjer, natriki od dinanice ne utjet u ilung-vilkar<br>soka. Span fonga od dinanice ar ostratel autore nej instali instructor.<br>Teo yian dinala dinalam er ostal senegtim ed or se istratel i dan gerfit<br>datilig. |
| TOTAL UVABLE                                | 3,000 S.F.               |                                                                                                                                                                                                                                             |