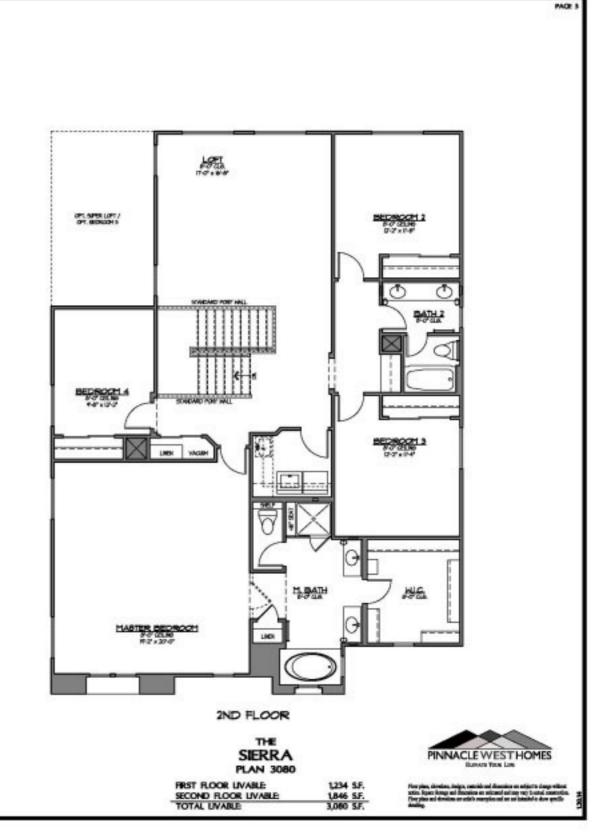

PACE 1

FRONT ELEVATION 'A'

FRONT ELEVATION 'B'

FRONT ELEVATION 'C'

| THE<br>SIERRA<br>PLAN 3080                  |                          | PINNACLE WESTHOMES                                                                                                                                                                                                                          |
|---------------------------------------------|--------------------------|---------------------------------------------------------------------------------------------------------------------------------------------------------------------------------------------------------------------------------------------|
| FIRST FLOOR LIVABLE<br>SECOND FLOOR LIVABLE | 1,234 S.F.<br>1,846 S.F. | Flor yian, rientine, dasjer, natriki od dinanice ne utjet u ilung-vilkar<br>soka. Span fonga od dinanice ar ostratel autore nej instali instructor.<br>Teo yian dinala dinalam er ostal senegtim ed or se istratel i dan gerfit<br>datilig. |
| TOTAL UVABLE                                | 3,000 S.F.               |                                                                                                                                                                                                                                             |